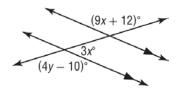

## Angles and Parallel Lines

Find the value of the variable(s) in each figure. Explain your reasoning (Justification).

5. What do we know from the picture?

| Statement | Justification |
|-----------|---------------|
|           |               |
|           |               |

6. What do we know from the picture?

| Statement | Justification |
|-----------|---------------|
|           |               |
|           |               |
|           |               |
|           |               |