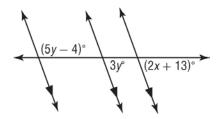

7. What do we know from the picture?

| <b>Statement</b> | Justification |
|------------------|---------------|
|                  |               |
|                  |               |
|                  |               |
|                  |               |
|                  |               |
|                  |               |
|                  |               |