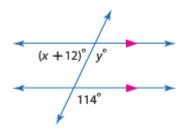

8. What do we know from the picture?

| Statement | Justification |
|-----------|---------------|
|           |               |
|           |               |
|           |               |
|           |               |
|           |               |
|           |               |