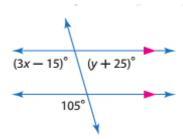

8. What do we know from the picture?

| Statement | Justification |
|-----------|---------------|
|           |               |
|           |               |
|           |               |
|           |               |
|           |               |
|           |               |