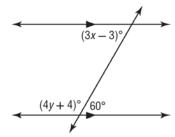

4. What do we know from the picture?

| Statement | Justification |
|-----------|---------------|
|           |               |
|           |               |
|           |               |
|           |               |
|           |               |
|           |               |