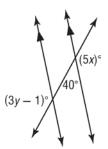

## Angles and Parallel Lines

Find the value of the variable(s) in each figure. Explain your reasoning (Justification).

1. What do we know from the picture?

2. What do we know from the picture?

| Statement | Justification |
|-----------|---------------|
|           |               |
|           |               |
|           |               |
|           |               |
|           |               |
|           |               |