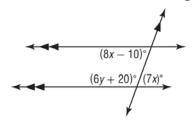

| Statement | Justification |
|-----------|---------------|
|           |               |
|           |               |
|           |               |
|           |               |
|           |               |