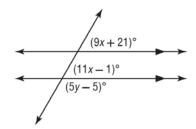

3. What do we know from the picture?

| Statement | Justification |
|-----------|---------------|
|           |               |
|           |               |
|           |               |
|           |               |